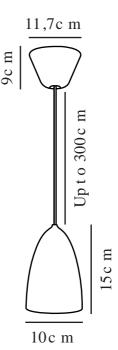

Textile

Is the cable replaceable: False

Colour: Black

Height (cm): 15 Width (cm): 10 Shade Diameter (cm): 10 Shade Height (cm): 15.3

EAN: 5704924002335 Item Number: 2020563003 Pcs Per Master Carton: 3 Sales Box Height (cm): 22 Sales Box Width(cm): 12.5 Sales Box Depth (cm): 12.5 Sales Box Volume m³: 0.0034 Product net weight (kg): 0.413