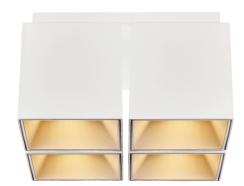

• Interconnectable on two sides • Fits the Scandinavian electro boxes • Two reflector colours included (white and silver)

Ethan is a square build-on spot series that gives a pleasant light with the included inside reflectors. Fits any GU10 bulb, has additional cable inlet on two opposite sides and is interconnectable (with internal or external wiring).

Comes with two sets of white and silver reflectors to choose from.