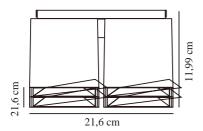

Height (cm): 11.99 Width (cm): 21.6 Lenght (cm): 21.6

EAN: 5704924007071 TUN: 2160512

Item Number: 2110430101

Pcs Per Master Carton: 3 Sales Box Height (cm): 12.5 Sales Box Width(cm): 36 Sales Box Depth (cm): 26 Sales Box Volume m³: 0.0117 Product net weight (kg): 2.06