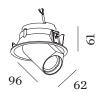

## Ceiling, Recessed Tilt max $60^\circ$ Rotation $355^{\circ}$ Black Matt + Gold IP20 Interior Output: 500 lm

## PHYSICAL

| Height 96 mm |
|--------------|
| 0.45 kg      |
| wire springs |

Round ceiling recessed downlight made from die-cast aluminium; adjustable; surface Black Matt + Gold; wet painted, matt smooth; inner ring black; installation without tools using wire springs;  $355^\circ$  rotatable and 60° tiltable; degree of protection IP20; Class 3; IC rated; light source replaceable by Wever Ducré or by a professional with explicit authorization;