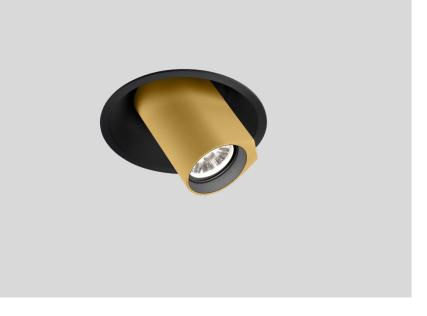

## Ceiling, Recessed Tilt max $60^\circ$ Rotation $355^{\circ}$ Black Matt + Gold IP20 Interior Output: 500 lm

## PHYSICAL

| Height 96 mm |
|--------------|
| 0.45 kg      |
| wire springs |

Round ceiling recessed downlight made from die-cast aluminium; adjustable; surface Black Matt + Gold; wet painted, matt smooth; inner ring black; installation without tools using wire springs;  $355^\circ$  rotatable and 60° tiltable; degree of protection IP20; Class 3; IC rated; light source replaceable by Wever Ducré or by a professional with explicit authorization;