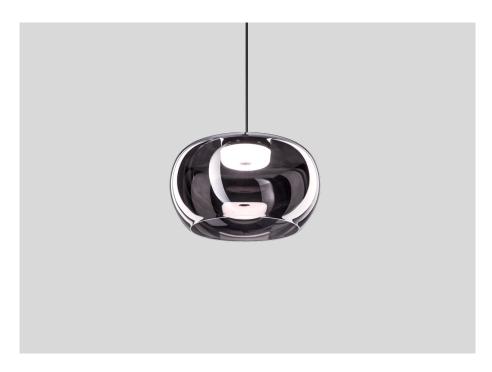

## **WETRO** 3.0 Loxone

23638LB9

2.95 kg

| Project  |
|----------|
| Туре     |
| Notes    |
| Quantity |
| Date     |

| GENERAL                      |
|------------------------------|
| Ceiling, Suspended           |
| Black Smoked                 |
| IP20                         |
| Interior                     |
| LED                          |
| colour warm dimming          |
| 1800 K - 3000 K              |
| CRI ≥ 90                     |
| ELECTRICAL                   |
| excl. driver                 |
| 24 V                         |
| Total connected power 12.0 W |
| Class 3                      |
| PHYSICAL                     |
| Diameter 300 mm              |
| Height 173 mm                |

 $Ceiling \ suspended \ luminaire \ made \ from \ artisanal \ handblown \ glass \ in \ Black \ Smoked; inclusive \ adjustable$ cable suspension max. 4000mm in Signal Black; PCB 3-step binning; light colour 1800 K - 3000 K colour warm dimming; CRI  $\geq$  90; 24 V; degree of protection IP20; Class 3; ceiling base not included; light source replaceable by Wever Ducré or by a professional with explicit authorization;