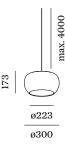

## **WETRO** 3.0 Loxone

23638LB9

2.95 kg

| Project  |
|----------|
| Туре     |
| Notes    |
| Quantity |
| Date     |

| GENERAL                      |
|------------------------------|
| Ceiling, Suspended           |
| Black Smoked                 |
| IP20                         |
| Interior                     |
| LED                          |
| colour warm dimming          |
| 1800 K - 3000 K              |
| CRI ≥ 90                     |
| ELECTRICAL                   |
| excl. driver                 |
| 24 V                         |
| Total connected power 12.0 W |
| Class 3                      |
| PHYSICAL                     |
| Diameter 300 mm              |
| Height 173 mm                |

 $Ceiling \ suspended \ luminaire \ made \ from \ artisanal \ handblown \ glass \ in \ Black \ Smoked; inclusive \ adjustable$ cable suspension max. 4000mm in Signal Black; PCB 3-step binning; light colour 1800 K - 3000 K colour warm dimming; CRI  $\geq$  90; 24 V; degree of protection IP20; Class 3; ceiling base not included; light source replaceable by Wever Ducré or by a professional with explicit authorization;