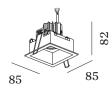

### PHYSICAL

| Length 85 mm |
|--------------|
| Width 85 mm  |
| Height 82 mm |
| 0.21 kg      |

Squared ceiling recessed downlight made from die-cast aluminium; surface Black Matt; powder coated, matt texture; installation without tools using wire springs; degree of protection from below IP44; from above IP20; Class 3; light source replaceable by Wever Ducré or by a professional with explicit authorization;