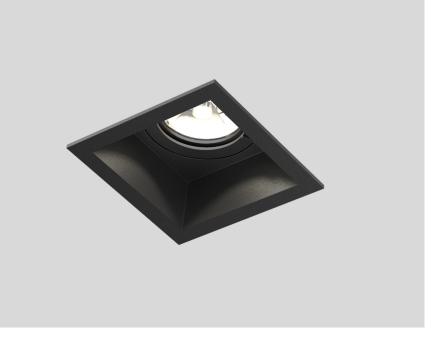

## Project Type Notes Quantity Date

| Ceiling , Recessed |
|--------------------|
| Black Matt         |
| Front IP44         |
| Back IP20          |
| Interior           |
| Output: 500 lm     |
|                    |

### PHYSICAL

| Length 85 mm |
|--------------|
| Width 85 mm  |
| Height 82 mm |
| 0.21 kg      |

Squared ceiling recessed downlight made from die-cast aluminium; surface Black Matt; powder coated, matt texture; installation without tools using wire springs; degree of protection from below IP44; from above IP20; Class 3; light source replaceable by Wever Ducré or by a professional with explicit authorization;