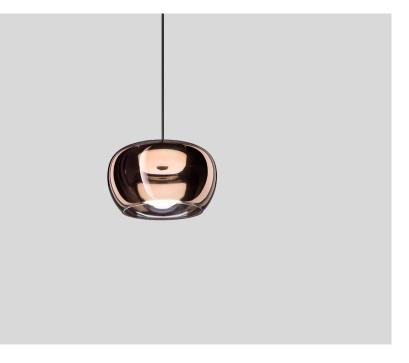

## GENERAL

| Ceiling, Suspended |
|--------------------|
| Copper Glass       |
| IP20               |
| Interior           |

## PHYSICAL

| Diameter 225 mm |  |
|-----------------|--|
| Height 130 mm   |  |
| 1.93 kg         |  |

| Project  |  |
|----------|--|
| Туре     |  |
| Notes    |  |
| Quantity |  |
| Date     |  |

Ceiling suspended luminaire made from artisanal handblown glass in Copper Glass; inclusive adjustable cable suspension max. 4000mm in Signal Black; PCB 3-step binning; light colour 1800 K - 3000 K colour warm dimming; CRI  $\geq$  90; 24 V; degree of protection IP20; Class 3; ceiling base not included; light source replaceable by Wever Ducré or by a professional with explicit authorization;