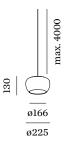

## PHYSICAL

| Diameter 225 mm |  |
|-----------------|--|
| Height 130 mm   |  |
| 1.93 kg         |  |

| Project  |  |
|----------|--|
| Туре     |  |
| Notes    |  |
| Quantity |  |
| Date     |  |

Ceiling suspended luminaire made from artisanal handblown glass in Copper Glass; inclusive adjustable cable suspension max. 4000mm in Signal Black; PCB 3-step binning; light colour 1800 K - 3000 K colour warm dimming; CRI  $\geq$  90; 24 V; degree of protection IP20; Class 3; ceiling base not included; light source replaceable by Wever Ducré or by a professional with explicit authorization;