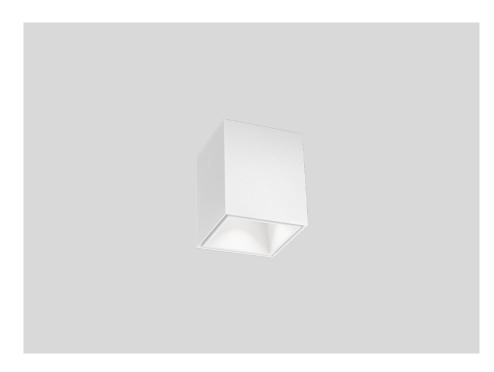

## **BOX** mini 1.0 Loxone

25815LWW9

| Project  |  |
|----------|--|
| Type     |  |
| Notes    |  |
| Quantity |  |
| Date     |  |

| GENERAL                                                                      |
|------------------------------------------------------------------------------|
| Ceiling, Surface                                                             |
| White Matt                                                                   |
| IP20                                                                         |
| Interior                                                                     |
|                                                                              |
| LED                                                                          |
| colour warm dimming                                                          |
| 1800 K - 3000 K                                                              |
| CRI ≥ 90                                                                     |
|                                                                              |
|                                                                              |
| ELECTRICAL                                                                   |
| evel driver                                                                  |
|                                                                              |
| excl. driver                                                                 |
| excl. driver 24 V Total connected power 7.0 W                                |
| excl. driver<br>24 V<br>Total connected power 7.0 W                          |
| excl. driver 24 V Total connected power 7.0 W Class 3 PHYSICAL               |
| excl. driver 24 V Total connected power 7.0 W Class 3 PHYSICAL               |
| excl. driver 24 V Total connected power 7.0 W Class 3  PHYSICAL Length 70 mm |
| excl. driver 24 V Total connected power 7.0 W Class 3 PHYSICAL               |

Squared ceiling surface mounted downlight made from die-cast aluminium; surface White Matt; powder coated; matt texture; max. 12W; 24 V; degree of protection IP20; Class 3; optional inner reflector available; lamp not included; light source replaceable by Wever Ducré or by a professional with explicit authorization;