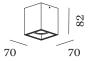

## **BOX** mini 1.0 Loxone

25815LWW9

| Project  |  |
|----------|--|
| Type     |  |
| Notes    |  |
| Quantity |  |
| Date     |  |

| GENERAL                                                                      |
|------------------------------------------------------------------------------|
| Ceiling, Surface                                                             |
| White Matt                                                                   |
| IP20                                                                         |
| Interior                                                                     |
|                                                                              |
| LED                                                                          |
| colour warm dimming                                                          |
| 1800 K - 3000 K                                                              |
| CRI ≥ 90                                                                     |
|                                                                              |
|                                                                              |
| ELECTRICAL                                                                   |
| evel driver                                                                  |
|                                                                              |
| excl. driver                                                                 |
| excl. driver 24 V Total connected power 7.0 W                                |
| excl. driver<br>24 V<br>Total connected power 7.0 W                          |
| excl. driver 24 V Total connected power 7.0 W Class 3 PHYSICAL               |
| excl. driver 24 V Total connected power 7.0 W Class 3 PHYSICAL               |
| excl. driver 24 V Total connected power 7.0 W Class 3  PHYSICAL Length 70 mm |
| excl. driver 24 V Total connected power 7.0 W Class 3 PHYSICAL               |

Squared ceiling surface mounted downlight made from die-cast aluminium; surface White Matt; powder coated; matt texture; max. 12W; 24 V; degree of protection IP20; Class 3; optional inner reflector available; lamp not included; light source replaceable by Wever Ducré or by a professional with explicit authorization;