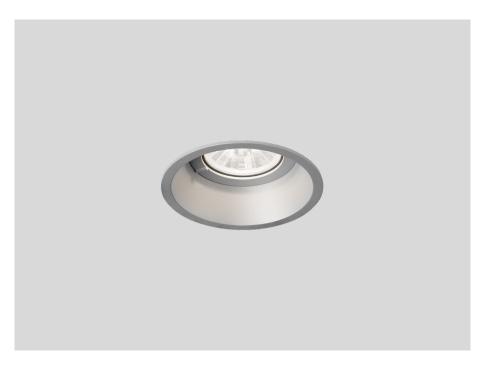

## **DEEP** 1.0 Loxone

18426LS9

| Project  |
|----------|
| Туре     |
| Notes    |
| Quantity |
| Date     |

| GENERAL                     |
|-----------------------------|
| Ceiling, Recessed           |
| White Aluminium             |
| IP20                        |
| Interior                    |
|                             |
| LED                         |
| colour warm dimming         |
| 1800 K - 3000 K             |
| CRI ≥ 90                    |
| OPTICAL                     |
| Ctl                         |
| Standard                    |
| ELECTRICAL                  |
| excl. driver                |
| 24 V                        |
| Total connected power 7.0 W |
| Class 3                     |
| PHYSICAL                    |
| Diameter 84 mm              |
| Height 69 mm                |
| 0.15 kg                     |
| wire springs                |
|                             |
| CUTOUT                      |

Diameter 76-79 mm

Min. ceiling thickness 4 mm

Max. ceiling thickness 27 mm Recessed depth 90 mm

 $Round\ ceiling\ recessed\ downlight\ made\ from\ die-cast\ aluminium; surface\ White\ Aluminium; wet\ painted,$  $matt smooth; in stallation without tools using wire springs; suitable for ceiling thickness of 4-27 \, mm; respectively. The context of the$  $cessed \ depth \ 90 \ mm; degree \ of \ protection \ IP 20; Class \ 3; light source \ replaceable \ by \ Wever \ Ducr\'e \ or \ by \ a$ professional with explicit authorization;