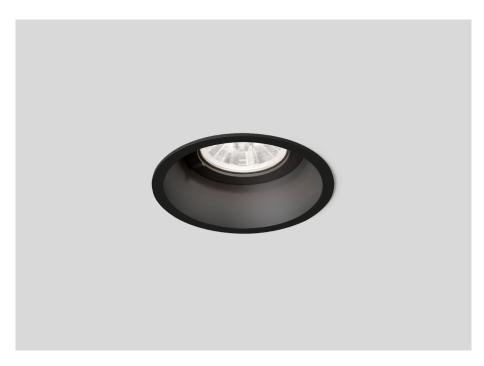

 $Round\ ceiling\ recessed\ downlight\ made\ from\ die-cast\ aluminium; surface\ Black\ Matt; powder\ coated; mattle aluminium; surface\ Black\ Mattle aluminium; surface\ Black\ Mattle aluminium; surface\ Black\ Mattle aluminium; surface\ Black\ Mattle a$  $rated; light source\ replaceable\ by\ Wever\ \ Ducr\'e\ or\ by\ a\ professional\ with\ explicit\ authorization;$ 