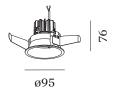

## **DEEP** IP44 1.0 Loxone

18466LB9

wire springs

| Project  |
|----------|
| Туре     |
| Notes    |
| Quantity |
| Date     |

| GENERAL                     |
|-----------------------------|
| Ceiling, Recessed           |
| Tilt max 35°                |
| Rotation 355°               |
| Black Matt                  |
| Front IP44                  |
| Back IP20                   |
| Interior                    |
| Output: 500 lm              |
|                             |
| LED                         |
| colour warm dimming         |
| 1800 K - 3000 K             |
| CRI ≥ 90                    |
|                             |
| OPTICAL                     |
| Standard                    |
|                             |
| ELECTRICAL                  |
| excl. driver                |
| 24 V                        |
| Total connected power 7.0 W |
| Class 3                     |
|                             |
| PHYSICAL                    |
| Diameter 95 mm              |
| Height 70 mm                |
| 0.17 kg                     |