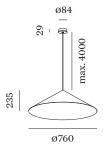

## PHYSICAL

| Diameter 760 mm |  |
|-----------------|--|
| Height 235 mm   |  |
| 5.5 kg          |  |

<sup>a</sup> Color may deviate slightly due to production conditions

| Project  |  |
|----------|--|
| Туре     |  |
| Notes    |  |
| Quantity |  |
| Date     |  |

Cone shaped ceiling suspended luminaire made from aluminium; surface Black Matt + Gold wet painted; matt texture; RAL 9005; inclusive black adjustable cable suspension max. 4000mm; PCB 3-step binning; light colour 1800 K - 3000 K colour warm dimming; CRI  $\geq$  90; 24 V; degree of protection IP20; Class 3; ceiling base not included; light source replaceable by Wever Ducré or by a professional with explicit authorization;