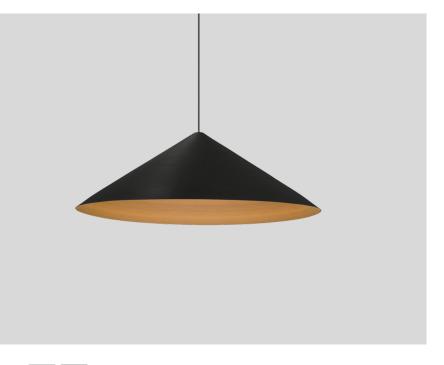

Cone shaped ceiling suspended luminaire made from aluminium; surface Black Matt + Gold wet painted; matt texture; RAL 9005; inclusive black adjustable cable suspension max. 4000mm; PCB 3-step binning; light colour 1800 K - 3000 K colour warm dimming; CRI  $\geq$  90; 24 V; degree of protection IP20; Class 3; ceiling base not included; light source replaceable by Wever Ducré or by a professional with explicit authorization;