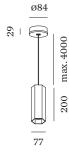

## **HEXO** SUSPENDED 2.0 Loxone

22636LP9

 $0.66~\mathrm{kg}$ 

| Project  |
|----------|
| Туре     |
| Notes    |
| Quantity |
| Date     |

| CENEDAL                     |
|-----------------------------|
| GENERAL                     |
| Ceiling, Suspended          |
| Copper                      |
| IP20                        |
| Interior                    |
| Output: 570 lm              |
|                             |
| LED                         |
| colour warm dimming         |
| 1800 K - 3000 K             |
| CRI ≥ 90                    |
|                             |
| OPTICAL                     |
| Standard                    |
|                             |
| ELECTRICAL                  |
| excl. driver                |
| 24 V                        |
| Total connected power 7.0 W |
|                             |
| Class 3                     |
| PHYSICAL                    |
|                             |
| Length 77 mm                |
| Width 77 mm                 |
| Height 200 mm               |

 $Hexagonal\ ceiling\ suspended\ luminaire\ made\ from\ die-cast\ aluminium; surface\ Copper; wet\ painted;$ brushed; inclusive adjustable cable suspension max. 4000mm in Signal Black; ceiling base not included; light source replaceable by Wever Ducré or by a professional with explicit authorization;