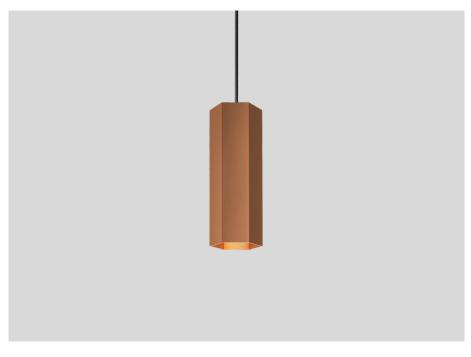

## **HEXO** SUSPENDED 2.0 Loxone

22636LP9

 $0.66~\mathrm{kg}$ 

| Project  |
|----------|
| Туре     |
| Notes    |
| Quantity |
| Date     |

| CENEDAL                     |
|-----------------------------|
| GENERAL                     |
| Ceiling, Suspended          |
| Copper                      |
| IP20                        |
| Interior                    |
| Output: 570 lm              |
|                             |
| LED                         |
| colour warm dimming         |
| 1800 K - 3000 K             |
| CRI ≥ 90                    |
|                             |
| OPTICAL                     |
| Standard                    |
|                             |
| ELECTRICAL                  |
| excl. driver                |
| 24 V                        |
| Total connected power 7.0 W |
|                             |
| Class 3                     |
| PHYSICAL                    |
|                             |
| Length 77 mm                |
| Width 77 mm                 |
| Height 200 mm               |

 $Hexagonal\ ceiling\ suspended\ luminaire\ made\ from\ die-cast\ aluminium; surface\ Copper; wet\ painted;$ brushed; inclusive adjustable cable suspension max. 4000mm in Signal Black; ceiling base not included; light source replaceable by Wever Ducré or by a professional with explicit authorization;