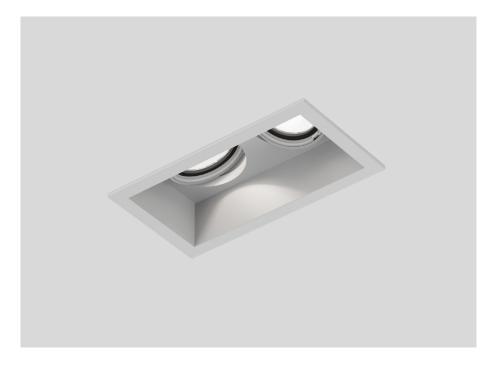

#### GENERAL

| Ceiling , Recessed |
|--------------------|
| Tilt max 35°       |
| Rotation 355°      |
| White Aluminium    |
| IP20               |
| Interior           |

## PHYSICAL

| Length 156 mm |
|---------------|
| Width 85 mm   |
| Height 83 mm  |
| 0.48 kg       |

| Project  |  |
|----------|--|
| Туре     |  |
| Notes    |  |
| Quantity |  |
| Date     |  |

Rectangular ceiling recessed downlight made from die-cast aluminium; adjustable; surface White Aluminium; wet painted, matt smooth; installation without tools using wire springs; 355° rotatable and 35° tiltable; degree of protection IP20; Class 3; light source replaceable by Wever Ducré or by a professional with explicit authorization;