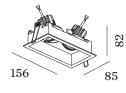

## PHYSICAL

| Length 156 mm |
|---------------|
| Width 85 mm   |
| Height 83 mm  |
| 0.48 kg       |

| Project  |  |
|----------|--|
| Туре     |  |
| Notes    |  |
| Quantity |  |
| Date     |  |

Rectangular ceiling recessed downlight made from die-cast aluminium; adjustable; surface White Aluminium; wet painted, matt smooth; installation without tools using wire springs; 355° rotatable and 35° tiltable; degree of protection IP20; Class 3; light source replaceable by Wever Ducré or by a professional with explicit authorization;