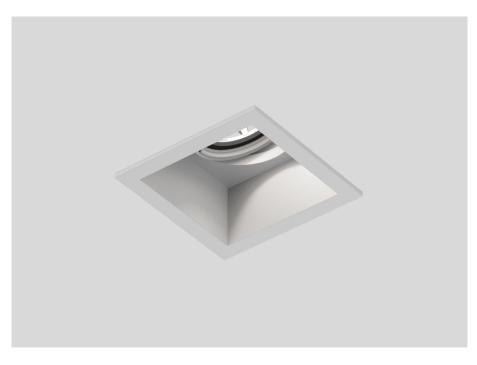

Squared ceiling recessed downlight made from die-cast aluminium; adjustable; surface White Aluminium; wet painted, matt smooth; installation without tools using wire springs; 355° rotatable and 35° tiltable; degree of protection IP20; Class 3; light source replaceable by Wever Ducré or by a professional with explicit authorization;