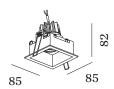

## **PLANO** 1.0 Loxone

11856LS9

| Project  |
|----------|
| Туре     |
| Notes    |
| Quantity |
| Date     |

| GENERAL                     |
|-----------------------------|
| Ceiling, Recessed           |
| Tilt max 35°                |
| Rotation 355°               |
| White Aluminium             |
| IP20                        |
| Interior                    |
|                             |
| LED                         |
| colour warm dimming         |
| 1800 K - 3000 K             |
| CRI ≥ 90                    |
|                             |
| OPTICAL                     |
| Standard                    |
|                             |
| ELECTRICAL                  |
| excl. driver                |
| 24 V                        |
| Total connected power 7.0 W |
| Class 3                     |
|                             |
| PHYSICAL                    |
| Length 85 mm                |
| Width 85 mm                 |
| Height 83 mm                |
| 0.26 kg                     |