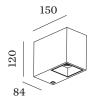

## **GENERAL** Ceiling, Surface Tilt max $30^{\circ}$ Rotation 355 $^{\circ}$ Black Matt + Champagne IP20 Interior Output: 500 lm LED colour warm dimming 1800 K - 3000 K $CRI \geq 90$ **OPTICAL** Standard **ELECTRICAL** excl. driver 24 V Total connected power 7.0 $\rm W$ Class 3 **PHYSICAL** Length 150 mm Width 84 mm Height 120 mm