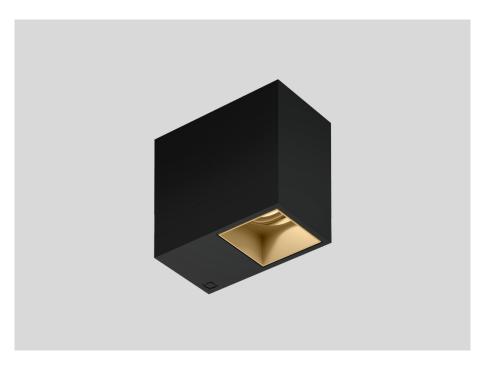

## **GENERAL** Ceiling, Surface Tilt max $30^{\circ}$ Rotation 355 $^{\circ}$ Black Matt + Champagne IP20 Interior Output: 500 lm LED colour warm dimming 1800 K - 3000 K $CRI \geq 90$ **OPTICAL** Standard **ELECTRICAL** excl. driver 24 V Total connected power 7.0 $\rm W$ Class 3 **PHYSICAL** Length 150 mm Width 84 mm Height 120 mm

Rectangular ceiling surface mounted downlight with 1 spot made from die-cast aluminium; surface Black Matt + Champagne; powder coated; matt texture + wet painted; smooth semi glossy; 355° rotatable and 30° tiltable; degree of protection IP20; Class 3; light source replaceable by Wever Ducré or by a professional with explicit authorization;