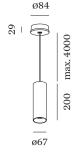

## **GENERAL** Ceiling, Suspended Aluminium Brushed IP20 Interior Output: 570 lm LED colour warm dimming 1800 K - 3000 K $CRI \geq 90$ OPTICAL Standard **ELECTRICAL** excl. driver 24 V Total connected power 7.0 WClass 3 **PHYSICAL** Diameter 67 mm Height 200 mm

Cylindrical ceiling suspended luminaire made from die-cast aluminium; surface Aluminium Brushed; inclusive adjustable cable suspension max. 4000mm in Signal Black; ceiling base not included; light source replaceable by Wever Ducré or by a professional with explicit authorization;