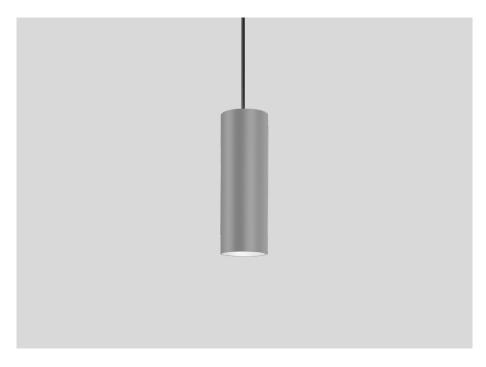

## **RAY** SUSPENDED 2.0 Loxone

22676LL9

 $0.62 \, \mathrm{kg}$ 

| Project  |
|----------|
| Туре     |
| Notes    |
| Quantity |
| Date     |

## **GENERAL** Ceiling, Suspended Aluminium Brushed IP20 Interior Output: 570 lm LED colour warm dimming 1800 K - 3000 K $CRI \geq 90$ OPTICAL Standard **ELECTRICAL** excl. driver 24 V Total connected power 7.0 WClass 3 **PHYSICAL** Diameter 67 mm Height 200 mm

Cylindrical ceiling suspended luminaire made from die-cast aluminium; surface Aluminium Brushed; inclusive adjustable cable suspension max. 4000mm in Signal Black; ceiling base not included; light source replaceable by Wever Ducré or by a professional with explicit authorization;