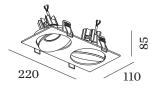

## PHYSICAL

| Length 220 mm |
|---------------|
| Width 110 mm  |
| Height 66 mm  |
| 0.66 kg       |
|               |

| Project  |  |
|----------|--|
| Туре     |  |
| Notes    |  |
| Quantity |  |
| Date     |  |