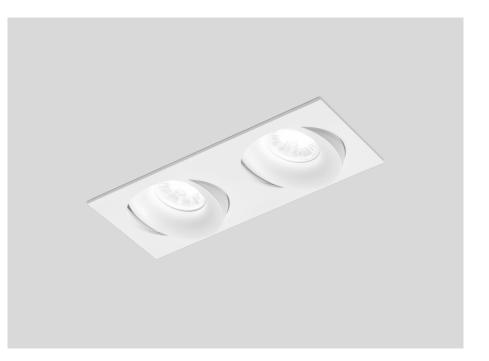

Rectangular ceiling recessed luminaire made from aluminium; surface White Matt; powder coated, matt texture; installation without tools using wire springs; 355° rotatable and 35° tiltable; degree of protection IP20; Class 3; light source replaceable by Wever Ducré or by a professional with explicit authorization;