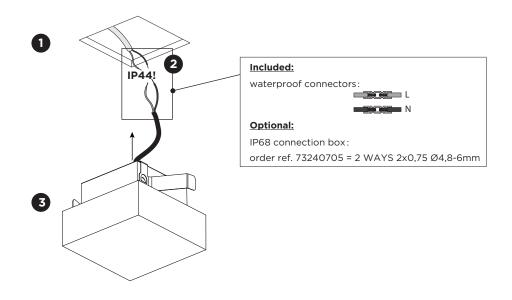

#### MOUNTING INSTRUCTION

- Make a hole in the ceiling according to the prescribed dimensions.
- 2 POWER CONNECTION

Connect to 220-240V.

Please see the detail method in the separate instruction sheet of waterproof connection. Make sure to use a waterproof connection with the same IP rating as the luminaire.

Push the springs towards the luminaire and insert the fixture in the hole.