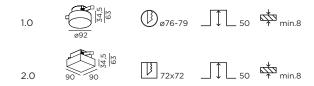

# MIRBI IP44

INSTALLATION INSTRUCTIONS | JULY 2022



#### **DIMENSIONS**



#### MOUNTING INSTRUCTION

- Make a hole in the ceiling according to the prescribed dimensions.
- 2 POWER CONNECTION

Connect to 220-240V.

Please see the detail method in the separate instruction sheet of waterproof connection. Make sure to use a waterproof connection with the same IP rating as the luminaire.

Push the springs towards the luminaire and insert the fixture in the hole.

## MIRBI IP44 INSTALLATION INSTRUCTIONS | JULY 2022



### **DISMOUNTING INSTRUCTIONS**

Light source





The light source is not replaceable.



This luminaire contains a light source with the energy class F.