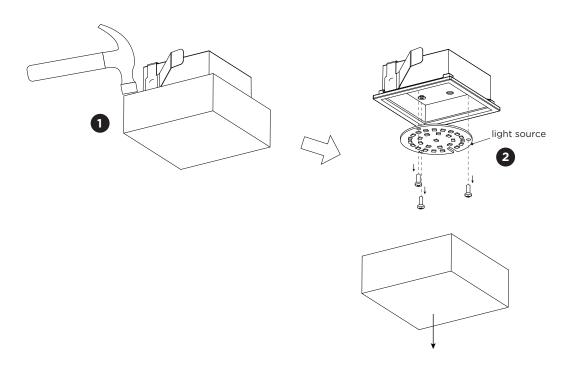

#### MOUNTING INSTRUCTION

- Make a hole in the ceiling according to the prescribed dimensions.
- 2 POWER CONNECTION

Connect to 220-240V.

Please see the detail method in the separate instruction sheet of waterproof connection. Make sure to use a waterproof connection with the same IP rating as the luminaire.

Push the springs towards the luminaire and insert the fixture in the hole.