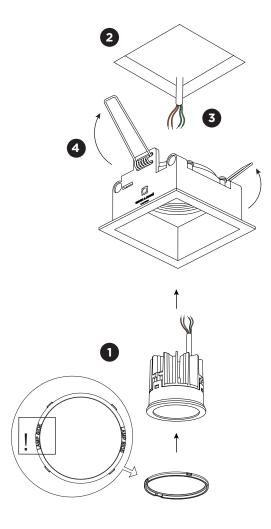

#### MOUNTING INSTRUCTION

- 1 Put the LED module in the assembly set and fix it with the spring clip.
- 2 Make a hole in the ceiling according to the prescribed dimensions.
- 3 POWER CONNECTION
  Connect the wires to the connectors.
  Input voltage 20-28V.

4 Push the springs upwards and insert the fixture in the ceiling hole.

Power must be turned off before connecting the cables. This fixture only works with Loxone TREE.

LIGHTING