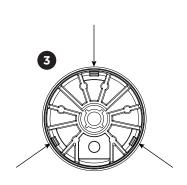

#### MOUNTING INSTRUCTION

- 1 Put the LED module in the assembly set and fix it with the spring clip.
- 2 Make a hole in the ceiling according to the prescribed dimensions.
- 3 POWER CONNECTION
  Connect the wires to the connectors.
  Input voltage 20-28V.