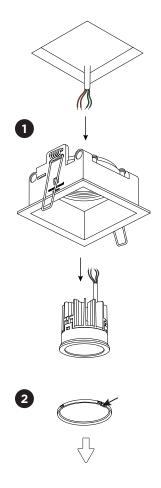

#### MOUNTING INSTRUCTION

- 1 Put the LED module in the assembly set and fix it with the spring clip.
- 2 Make a hole in the ceiling according to the prescribed dimensions.
- 3 POWER CONNECTION
  Connect the wires to the connectors.
  Input voltage 20-28V.

4 Push the springs upwards and insert the fixture in the ceiling hole.

Power must be turned off before connecting the cables. This fixture only works with Loxone TREE.

LIGHTING