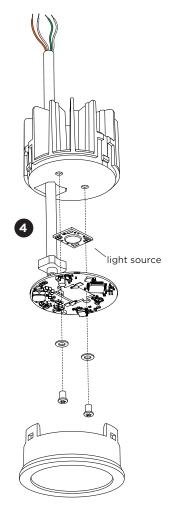

### DISMOUNTING AND RECYCLING INSTRUCTIONS Light source

- Remove the fixture from the ceiling and disconnect the wires.
- Push in the slot of the spring clip and pull it down to remove the LED module.
- 3 Push at the three points to loosen the front ring.
- 4 Unscrew the light source to remove it.

The light source is replaceable by Wever & Ducré or by a professional with explicit authorisation. For more information please contact your local Wever & Ducré customer service point.

This luminaire contains a light source with the energy class F.