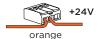

Connect the wires to the connectors. Input voltage 20-28V.

Push the springs upwards and insert the fixture in the ceiling hole.

Power must be turned off before connecting the cables.

This fixture only works with Loxone TREE.