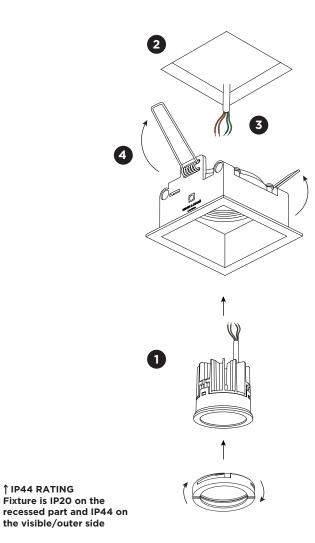

## MOUNTING INSTRUCTION

- 1 Put the light source in the assembly set by locking the lamp ring in the housing by turning it a quarter clockwise.
- 2
  - Make a hole in the ceiling according to the prescribed dimensions.

Connect the wires to the connectors. Input voltage 20-28V.

Push the springs upwards and insert the fixture in the ceiling hole.

Power must be turned off before connecting the cables.

This fixture only works with Loxone TREE.

**WEVER & DUCRÉ** LIGHTING

IP20

IP44

↑ IP44 RATING