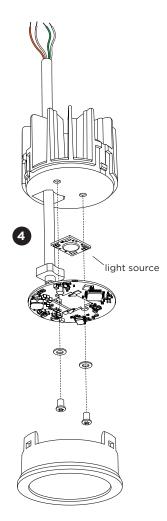

## DISMOUNTING AND RECYCLING INSTRUCTIONS Light source

- 1 Remove the fixture from the ceiling and disconnect the wires.
- 2 Hold and turn the front ring a quarter counterclockwise to remove the LED module.
- 3 Push at the three points to loosen the front ring.
- 4 Unscrew the light source to remove it.

The light source is replaceable by Wever & Ducré or by a professional with explicit authorisation. For more information please contact your local Wever & Ducré customer service point.

This luminaire contains a light source with the energy class F.