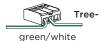

Connect the wires to the connectors. Input voltage 20-28V.

Push the springs upwards and insert the fixture in the ceiling hole.

Power must be turned off before connecting the cables.

This fixture only works with Loxone TREE.