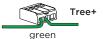

Connect the wires to the connectors. Input voltage 20-28V.

Push the springs upwards and insert the fixture in the ceiling hole.

Power must be turned off before connecting the cables.

This fixture only works with Loxone TREE.