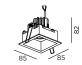

## MOUNTING INSTRUCTION

- 1 Put the light source in the assembly set by locking the lamp ring in the housing by turning it a quarter clockwise.
- 2
  - Make a hole in the ceiling according to the prescribed dimensions.