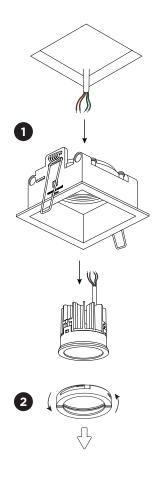

## MOUNTING INSTRUCTION

- 1 Put the light source in the assembly set by locking the lamp ring in the housing by turning it a quarter clockwise.
- 2
  - Make a hole in the ceiling according to the prescribed dimensions.

Connect the wires to the connectors. Input voltage 20-28V.

Push the springs upwards and insert the fixture in the ceiling hole.

Power must be turned off before connecting the cables.

This fixture only works with Loxone TREE.