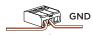

Connect the wires to the connectors. Input voltage 20-28V.

Push the springs upwards and insert the fixture in the ceiling hole.

Power must be turned off before connecting the cables.

This fixture only works with Loxone TREE.