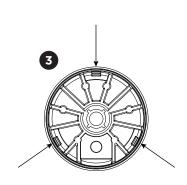

## DISMOUNTING AND RECYCLING INSTRUCTIONS Light source

- 1 Remove the fixture from the ceiling and disconnect the wires.
- 2 Hold and turn the front ring a quarter counterclockwise to remove the LED module.
- 3 Push at the three points to loosen the front ring.
- 4 Unscrew the light source to remove it.