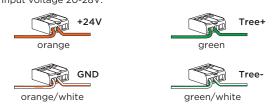

## MOUNTING INSTRUCTION

- 1 Mount the base to the ceiling with screws (screws are not included).
- 2 POWER CONNECTION
  Connect the wires from the ceiling to the connectors.
  Input voltage 20-28V.

- Fix the LED module(s) in the housing with the spring clip(s).
- 4 Connect the wires from the LED module(s) to the connectors. See point 2.
- 5 Click the fixture into the mounting base.