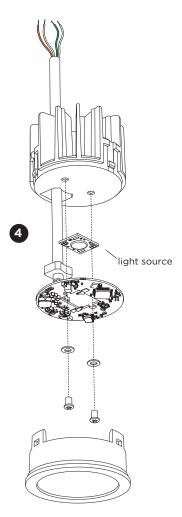

## DISMOUNTING AND RECYCLING INSTRUCTIONS Light source

- Pull down the fixture from the mounting base and disconnect the wires.
- 2 Push in the slot of the spring clip and pull it down to remove the LED module
- 3 Push at the three points to loosen the front ring.
- 4 Unscrew the light source to remove it.