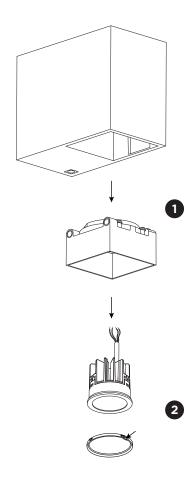

## DISMOUNTING AND RECYCLING INSTRUCTIONS Light source

- Pull down the fixture from the mounting base and disconnect the wires.
- 2 Push in the slot of the spring clip and pull it down to remove the LED module
- 3 Push at the three points to loosen the front ring.
- 4 Unscrew the light source to remove it.