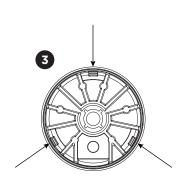

## MOUNTING INSTRUCTION

- 1 Mount the base to the ceiling with screws (screws are not included).
- 2 POWER CONNECTION
  Connect the wires from the ceiling to the connectors.
  Input voltage 20-28V.

- Fix the LED module(s) in the housing with the spring clip(s).
- 4 Connect the wires from the LED module(s) to the connectors. See point 2.
- 5 Click the fixture into the mounting base.