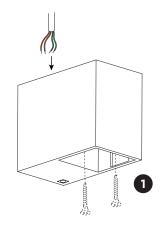

## MOUNTING INSTRUCTION

- 1 Mount the base to the ceiling with screws (screws are not included).
- 2 POWER CONNECTION
  Connect the wires from the ceiling to the connectors.
  Input voltage 20-28V.

- Fix the LED module(s) in the housing with the spring clip(s).
- 4 Connect the wires from the LED module(s) to the connectors. See point 2.
- 5 Click the fixture into the mounting base.