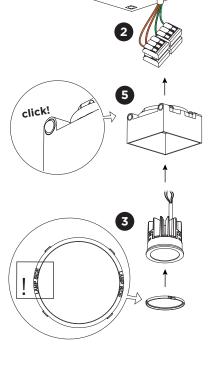

## MOUNTING INSTRUCTION

- 1 Mount the base to the ceiling with screws (screws are not included).
- 2 POWER CONNECTION
  Connect the wires from the ceiling to the connectors.
  Input voltage 20-28V.

- Fix the LED module(s) in the housing with the spring clip(s).
- 4 Connect the wires from the LED module(s) to the connectors. See point 2.
- 5 Click the fixture into the mounting base.