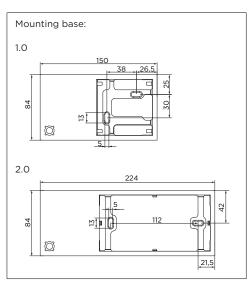

## MOUNTING INSTRUCTION

- 1 Mount the base to the ceiling with screws (screws are not included).
- 2 POWER CONNECTION
  Connect the wires from the ceiling to the connectors.
  Input voltage 20-28V.

- Fix the LED module(s) in the housing with the spring clip(s).
- 4 Connect the wires from the LED module(s) to the connectors. See point 2.
- 5 Click the fixture into the mounting base.