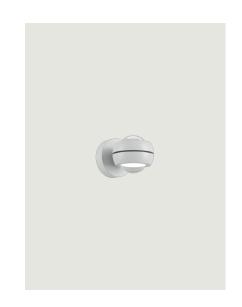

### Model Nautilus Mini

Strong design and leading-edge technology come together in this family of lamps characterised by a convex lens that projects the LED light wherever its needed or most preferred, for a truly efficient and personalised result. Versatile and dynamic, either on the wall or ceiling in a variety of versions and finishes, Nautilus lamps satisfy a full range of lighting needs, whether functional or purely decorative, in both residential and professional contexts. Nautilus is now available with a dim-to-warm function, which allows users to interact by adjusting the intensity of the LED light source from 2200 to 2700 kelvin.

| Nautilus Mini                           | Light source                                                                 | Structure                 | Code 2700 K | Code 3000 K |
|-----------------------------------------|------------------------------------------------------------------------------|---------------------------|-------------|-------------|
|                                         | AC LED<br>2700 K                                                             | Matte White – 9010        | 16552 1027  | 16552 1030  |
|                                         | 12 W<br>950 lm<br>220–240 V<br>CRI 90<br>MacAdam 3–Step                      | Matte Black – 9005        | 16552 2027  | 16552 2030  |
|                                         |                                                                              | Matte Champagne           | 16552 4527  | 16552 4530  |
| 11.9 cm<br>4.68"<br>Ø 8.1 cm<br>Ø 3.18" | or                                                                           |                           |             |             |
| Ø 3.18*  Ø 8.5 cm Ø 3.34*               | AC LED<br>3000 K<br>12 W<br>1030 Im<br>220–240 V<br>CRI 90<br>MacAdam 3–Step |                           |             |             |
|                                         | LED included                                                                 |                           |             |             |
| Net weight: 0.75 kg Parcels: 1          |                                                                              | (F) (IP20) (Energy Saving | (Dim Triac  |             |