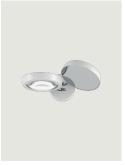

### Model Nautilus Mini

Strong design and leading-edge technology come together in this family of lamps characterised by a convex lens that projects the LED light wherever its needed or most preferred, for a truly efficient and personalised result. Versatile and dynamic, either on the wall or ceiling in a variety of versions and finishes, Nautilus lamps satisfy a full range of lighting needs, whether functional or purely decorative, in both residential and professional contexts. Nautilus is now available with a dim-to-warm function, which allows users to interact by adjusting the intensity of the LED light source from 2200 to 2700 kelvin.

| Nautilus Mini                           | Light source                                                                 | Structure                 | Code 2700 K | Code 3000 K |
|-----------------------------------------|------------------------------------------------------------------------------|---------------------------|-------------|-------------|
|                                         | AC LED<br>2700 K                                                             | Matte White – 9010        | 16552 1027  | 16552 1030  |
|                                         | 12 W<br>950 lm<br>220–240 V<br>CRI 90<br>MacAdam 3–Step                      | Matte Black – 9005        | 16552 2027  | 16552 2030  |
|                                         |                                                                              | Matte Champagne           | 16552 4527  | 16552 4530  |
| 11.9 cm<br>4.68"<br>Ø 8.1 cm<br>Ø 3.18" | or                                                                           |                           |             |             |
| Ø 3.18*  Ø 8.5 cm Ø 3.34*               | AC LED<br>3000 K<br>12 W<br>1030 Im<br>220–240 V<br>CRI 90<br>MacAdam 3–Step |                           |             |             |
|                                         | LED included                                                                 |                           |             |             |
| Net weight: 0.75 kg Parcels: 1          |                                                                              | (F) (IP20) (Energy Saving | (Dim Triac  |             |