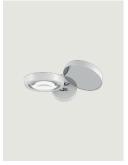

### Model Nautilus Mini

Strong design and leading-edge technology come together in this family of lamps characterised by a convex lens that projects the LED light wherever its needed or most preferred, for a truly efficient and personalised result. Versatile and dynamic, either on the wall or ceiling in a variety of versions and finishes, Nautilus lamps satisfy a full range of lighting needs, whether functional or purely decorative, in both residential and professional contexts. Nautilus is now available with a dim-to-warm function, which allows users to interact by adjusting the intensity of the LED light source from 2200 to 2700 kelvin.

| Nautilus Mini                           | Light source                                                                 | Structure                 | Code 2700 K | Code 3000 K |
|-----------------------------------------|------------------------------------------------------------------------------|---------------------------|-------------|-------------|
|                                         | AC LED<br>2700 K                                                             | Matte White – 9010        | 16552 1027  | 16552 1030  |
|                                         | 12 W<br>950 lm<br>220–240 V<br>CRI 90<br>MacAdam 3–Step                      | Matte Black – 9005        | 16552 2027  | 16552 2030  |
|                                         |                                                                              | Matte Champagne           | 16552 4527  | 16552 4530  |
| 11.9 cm<br>4.68"<br>Ø 8.1 cm<br>Ø 3.18" | or                                                                           |                           |             |             |
| Ø 3.18*  Ø 8.5 cm Ø 3.34*               | AC LED<br>3000 K<br>12 W<br>1030 Im<br>220–240 V<br>CRI 90<br>MacAdam 3–Step |                           |             |             |
|                                         | LED included                                                                 |                           |             |             |
| Net weight: 0.75 kg Parcels: 1          |                                                                              | (F) (IP20) (Energy Saving | (Dim Triac  |             |