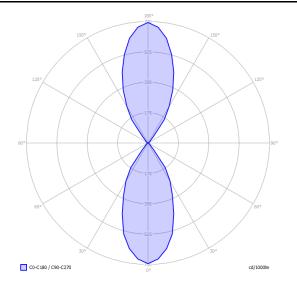

#### Nautilus Mini

AC LED 2700 K 12 W 950 Im 220-240 V CRI 90 MacAdam 3-Step

#### Photometric data

AC LED 3000 K 12 W 1030 Im 220-240 V CRI 90 MacAdam 3-Step