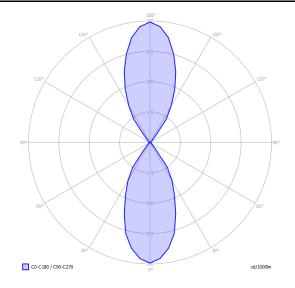

#### Photometric data

AC LED 3000 K 12 W 1030 Im 220-240 V CRI 90 MacAdam 3-Step